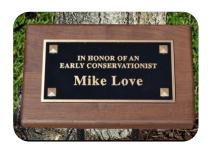

## Tree Tribute Order Form

We offer donors the opportunity for recognition for themselves or for a loved one through the dedication of a tree plaque. These plaques are placed throughout the zoo grounds, which allows donors to participate in this tribute program by supporting the values and mission of Brookfield Zoo Chicago through long-term recognition.

## Review Plaque Guidelines

All lines are not required, however the maximum number of characters per line remains the same in all cases.

**Line 1: "In Loving Memory" or other tribute**ALL CAPS and 19 characters including spaces

Lines 2 and 3 (if needed): Name
CAP AND LOWER CASE and 17 characters including spaces

**Lines 4 and 5: Additional wording**ALL CAPS and 19 characters including spaces