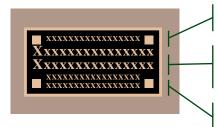

## Review Plaque Guidelines

All lines are not required, however the maximum number of characters per line remains the same in all cases.

**Line 1: "In Loving Memory" or other tribute**ALL CAPS and 19 characters including spaces

Lines 2 and 3 (if needed): Name
CAP AND LOWER CASE and 17 characters including spaces

**Lines 4 and 5: Additional wording**ALL CAPS and 19 characters including spaces

## 2 Enter Inscription:

According to guidelines above, fill in the characters per line, including spaces and punctuation. (Please note plaque message/inscription must be appropriate for zoo audiences and the Zoo must approve the language prior to being installed.)